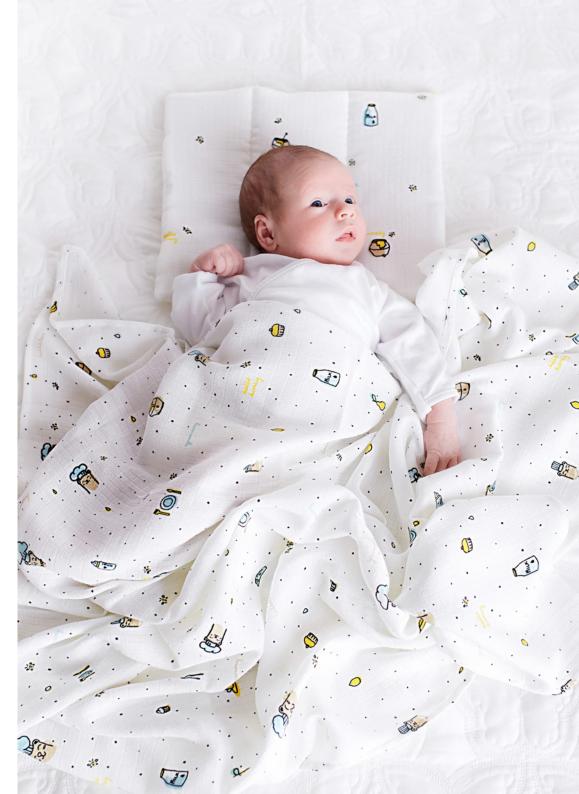

# Muslin collection (40% CV bamboo, 60% cotton)

A light muslin blankets, pillows, clothes and DouDou in 6 unique patterns. Perfect for newborns and babies.