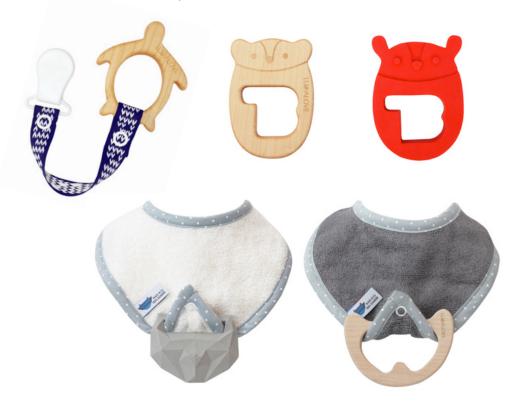

## **ECO TEETHERS**

#### Wood

Lightweight, extremely handy teehters from maple wood. Ergonomic design provides drug-free pain relief for your baby's sore gums. Various sizes help to customize the teether to the manual skills of the child.

# Natural rubber (hevea)

Extremely soft and flexible natural teethers made entirely of natural rubber without the addition of harmful chemicals. Phthalate free.

#### Bib with a teether

A revolutionary solution for teething children. Detachable teether is always at hand and a super bib absorbs excess of saliva. Teething has never been so easy!