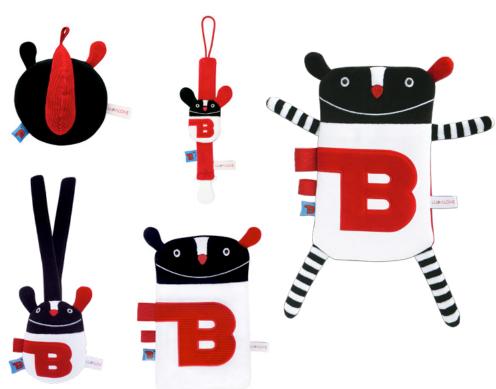

#### **MRB LINE - SENSORY TOYS**

SuperToy MRB line has been specifically designed to support the proper development of a baby by stimulating its senses. Our brain-boosting toys that stimulate and nurture baby's imagination and development. Learn the importance of proper sensory integration in newborns. High colour contrasts of black, white and red stimulate baby's sight from the first weeks of life. Rattling and crinkle elements in toys help to stimulate the sense of hearing, affecting its normal development, which is extremely important in the later learning of speaking. Stimulating the sense of touch is extremely important in the normal development of the baby. Toys form SuperToy MR B line are made of materials of different textures, embroidery and tags, which support the infant in exploring the world around. The newborn learns to associate with objects and respond appropriately to stimuli.