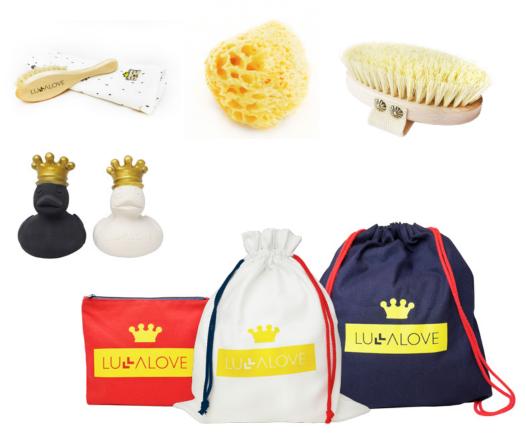

## **ROYAL SPA COLLECTION**

Lullalove Royal Spa Collection is designed both for parents and their babies. All products are natural and safe. Our collection includes hairbrushes for newborns and kids, massage brushes for women, natural sponges (from Mediterranean Sea), bags and natural rubber bath toys. We redesigned timeless rubber ducks in the Royal version without a hole to ensure hygiene in the bath. Royal Ducks are handmade from natural rubber and can be used also as a teether.

We are constantly developing Spa Collections with a new products.