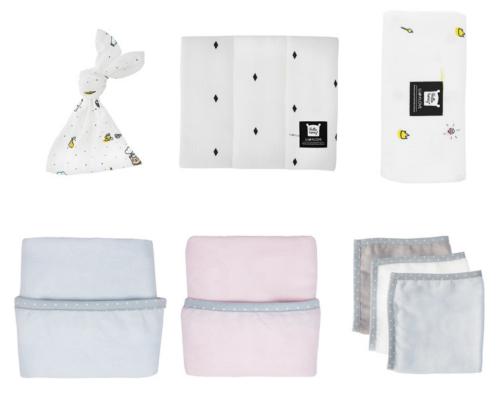

## **TEXTILE**

Great and universal product for newborns and babies with Oeko Tex Standard 100 certification.

#### 100% CV bamboo

A light bamboo blanket-cocoon, perfect for swaddling your baby. Made out of 100% soft viscose bamboo, provides a soft cover for a delicate skin. Swaddling soothes the baby. Different sizes. Can be used as: a diaper, soft cocoon, thin blanket, sun protection or a towel.

# Muslin collection (40% CV bamboo, 60% cotton)

A light muslin blankets, pillows, clothes and DouDou in 6 unique patterns. Perfect for newborns and babies.