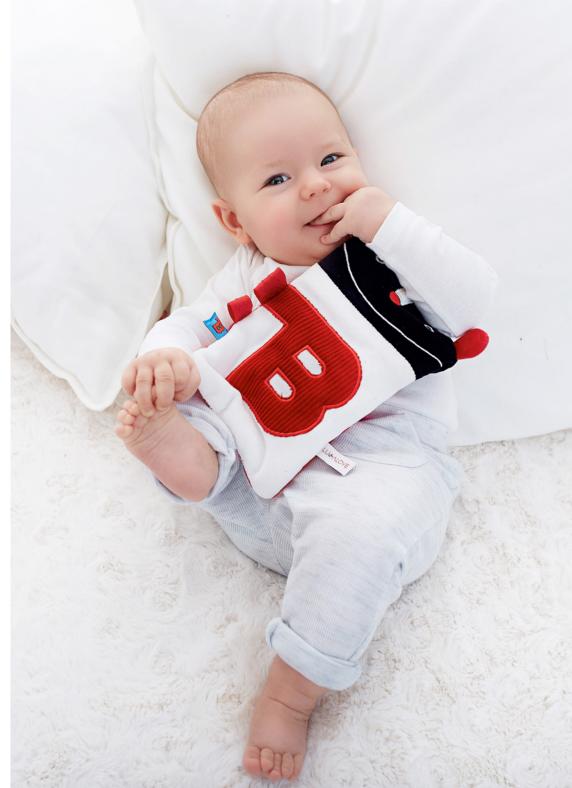

#### **MRB LINE - SENSORY TOYS**

SuperToy MRB line has been specifically designed to support the proper development of a baby by stimulating its senses. Our brain-boosting toys that stimulate and nurture baby's imagination and development. Learn the importance of proper sensory integration in newborns. High colour contrasts of black, white and red stimulate baby's sight from the first weeks of life. Rattling and crinkle elements in toys help to stimulate the sense of hearing, affecting its normal development, which is extremely important in the later learning of speaking. Stimulating the sense of touch is extremely important in the normal development of the baby. Toys form SuperToy MR B line are made of materials of different textures, embroidery and tags, which support the infant in exploring the world around. The newborn learns to associate with objects and respond appropriately to stimuli.