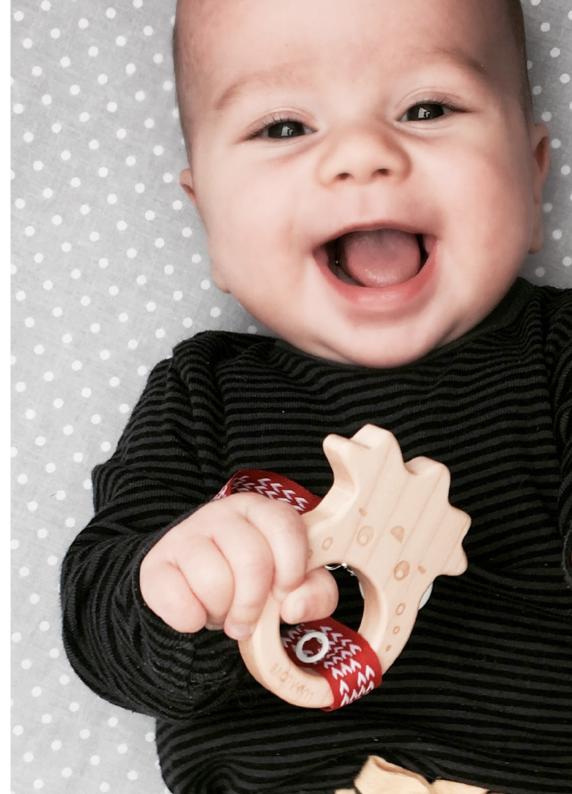

## **ECO TEETHERS**

#### Wood

Lightweight, extremely handy teehters from maple wood. Ergonomic design provides drug-free pain relief for your baby's sore gums. Various sizes help to customize the teether to the manual skills of the child.