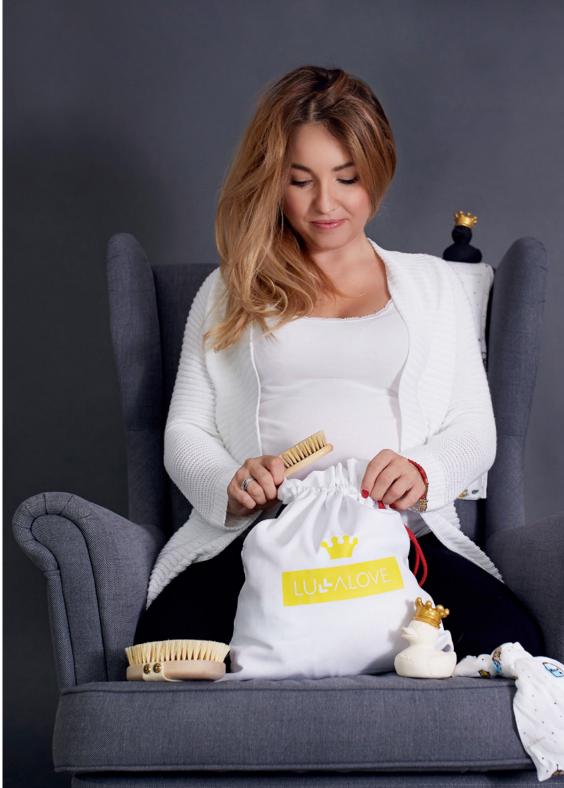

## **ROYAL SPA COLLECTION**

Lullalove Royal Spa Collection is designed both for parents and their babies. All products are natural and safe. Our collection includes hairbrushes for newborns and kids, massage brushes for women, natural sponges (from Mediterranean Sea), bags and natural rubber bath toys. We redesigned timeless rubber ducks in the Royal version without a hole to ensure hygiene in the bath. Royal Ducks are handmade from natural rubber and can be used also as a teether.

We are constantly developing Spa Collections with a new products.