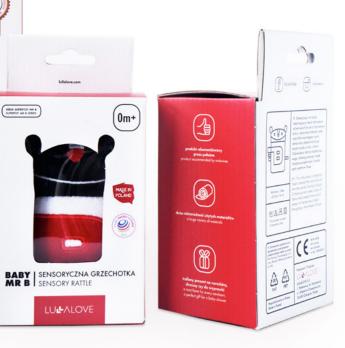

#### **MRB LINE - SENSORY TOYS**

SuperToy MRB line has been specifically designed to support the proper development of a baby by stimulating its senses. Our brain-boosting toys that stimulate and nurture baby's imagination and development. Learn the importance of proper sensory integration in newborns. High colour contrasts of black, white and red stimulate baby's sight from the first weeks of life. Rattling and crinkle elements in toys help to stimulate the sense of hearing, affecting its normal development, which is extremely important in the later learning of speaking. Stimulating the sense of touch is extremely important in the normal development of the baby. Toys form SuperToy MR B line are made of materials of different textures, embroidery and tags, which support the infant in exploring the world around. The newborn learns to associate with objects and respond appropriately to stimuli.

## **PACKAGING**

Most of the products are packaged in a cardboard box with a window. They are easy to present in the store and are ideal for a gift. All packaging are in Polish and in English.

(0m+

MAGE IN POLANO