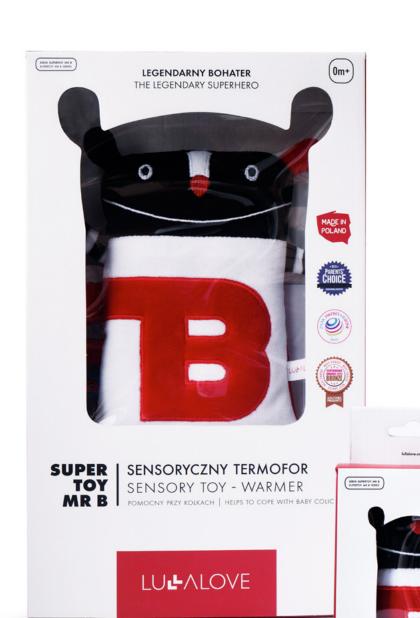

#### **MRB LINE - SENSORY TOYS**

SuperToy MRB line has been specifically designed to support the proper development of a baby by stimulating its senses. Our brain-boosting toys that stimulate and nurture baby's imagination and development. Learn the importance of proper sensory integration in newborns. High colour contrasts of black, white and red stimulate baby's sight from the first weeks of life. Rattling and crinkle elements in toys help to stimulate the sense of hearing, affecting its normal development, which is extremely important in the later learning of speaking. Stimulating the sense of touch is extremely important in the normal development of the baby. Toys form SuperToy MR B line are made of materials of different textures, embroidery and tags, which support the infant in exploring the world around. The newborn learns to associate with objects and respond appropriately to stimuli.

## **PACKAGING**

Most of the products are packaged in a cardboard box with a window. They are easy to present in the store and are ideal for a gift. All packaging are in Polish and in English.

(0m+

MAGE IN POLANO